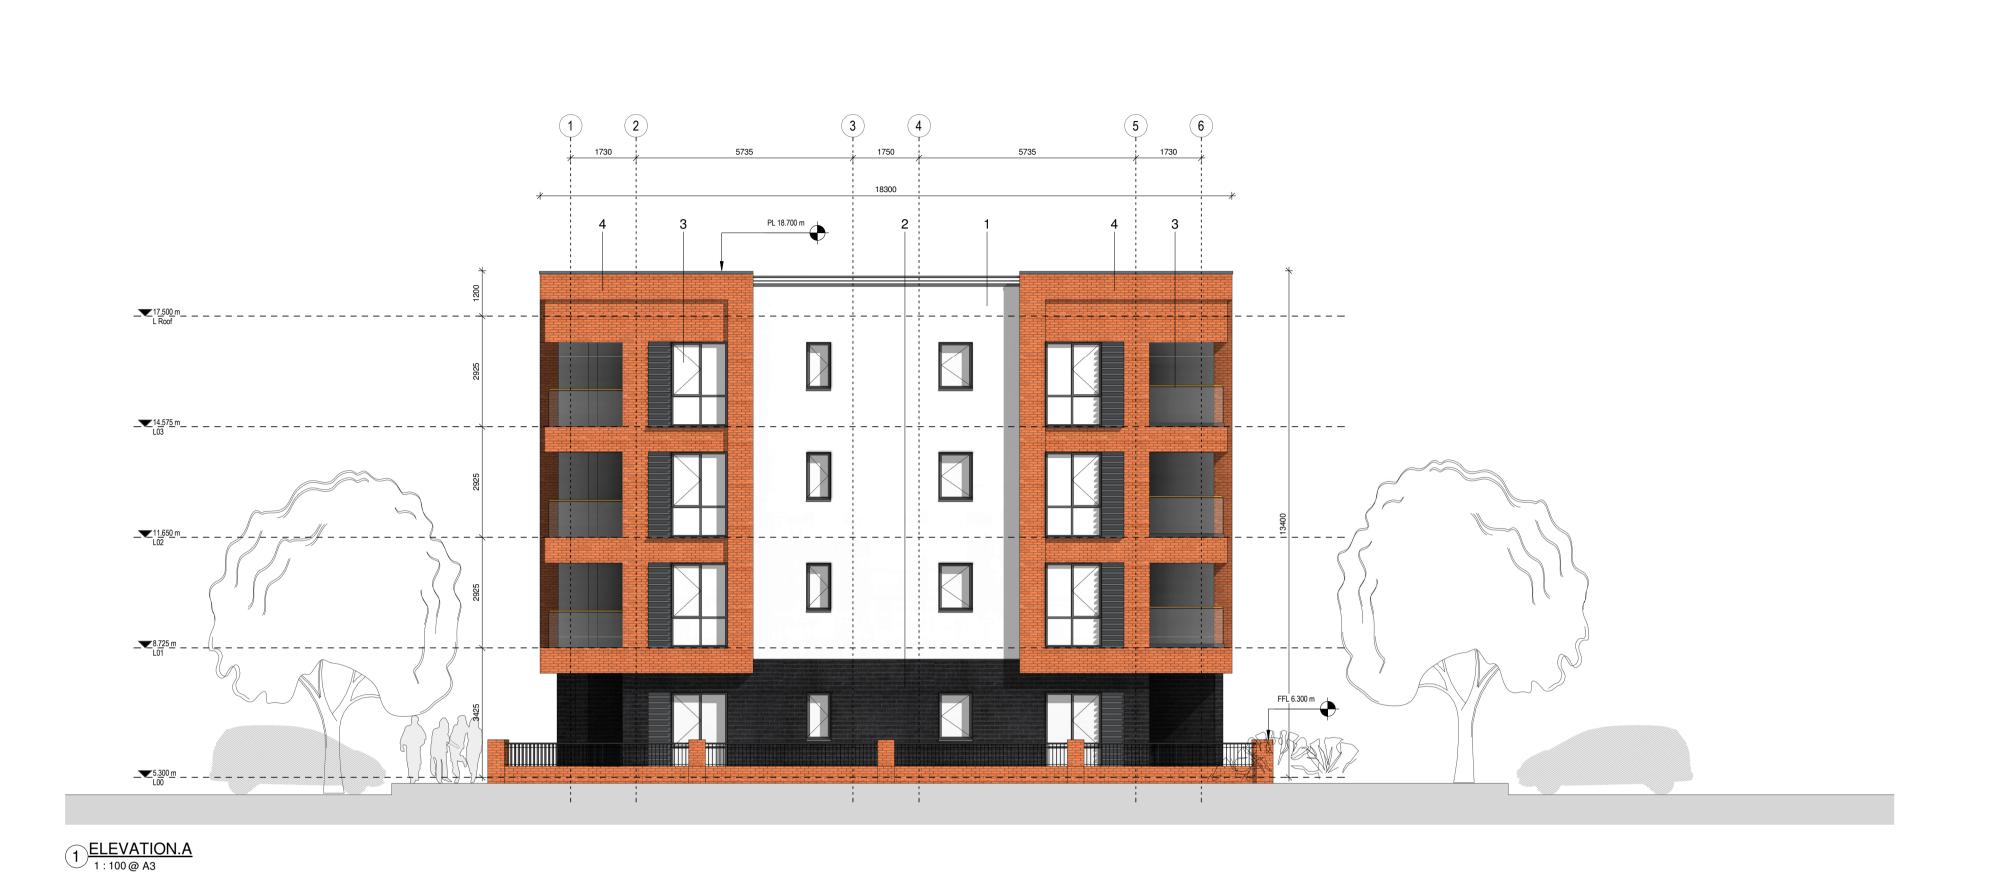

| Key<br>Value | Keynote Text                          |
|--------------|---------------------------------------|
| 1            | Selected Render Finish type 1         |
| 2            | Selected Render Finish type 2         |
| 3            | Selected Windows & Doors Frame Finish |
| 4            | Selected Brickwork                    |
| 5            | Selected Railing                      |
| 7            | Selected Glazed Balcony / Railing     |

Keynote Legend

P03.04 | 12.03.18 | BLR | Issued to Planning Consultant for Review | P03.03 | 02.02.18 | JMc | Issued to Planning Consultant for Review | A

P03.02 25.01.18 JMc Issued for Client Meeting

P03.01 18.08.17 MFG Issued for Planning